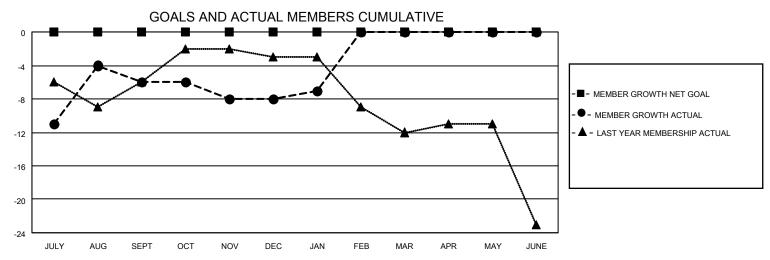

## MONTHLY MEMBERSHIP PROGRESS REPORT

LOCATION UTAH District 28 T Results as of: 1/31/2023

| Clubs RESULTS FOR 2022-2023 |   |   |   | Members RESULTS FOR 2022-2023 |   |    |    |
|-----------------------------|---|---|---|-------------------------------|---|----|----|
|                             |   |   |   |                               |   |    |    |
| JULY/AUG/SEPT               | 0 | 0 | 0 | JULY/AUG/SEPT                 | 0 | 17 | 23 |
| OCT/NOV/DEC                 | 0 | 0 | 0 | OCT/NOV/DEC                   | 0 | 13 | 14 |
| JAN/FEB/MAR                 | 0 | 0 | 0 | JAN/FEB/MAR                   | 0 | 6  | 5  |
| APR/MAY/JUNE                | 0 | 0 | 0 | APR/MAY/JUNE                  | 0 | 0  | 0  |